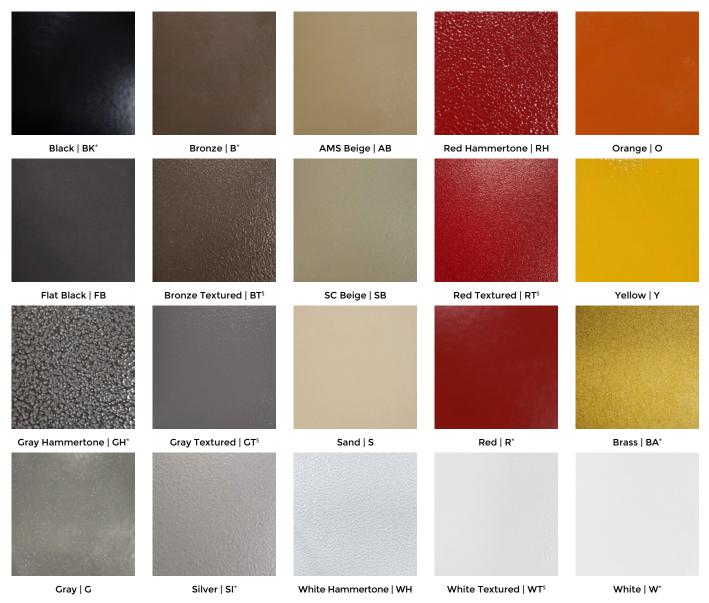

## NOTES:

Most fire extinguisher cabinet and access panel standard powder coat finish is white. Roof hatch standard powder coat is white textured.

This document is for reference only. The colors depicted will be similar to the finished product but should not be used for color matching. Physical color samples are available by contacting customer service at 800-554-6077.

- \* Available colors for the SMB cabinet product line.
- § Preferred finishes for Roof Hatches are textured.

COLOR & FINISHES

JL Industries Powder Coat