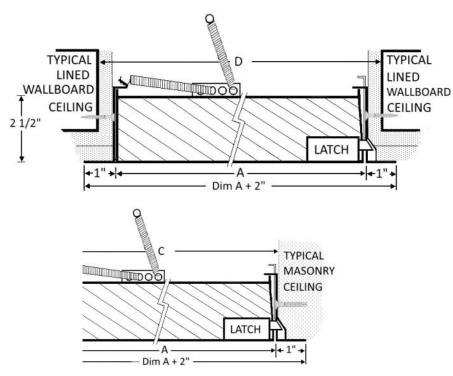

JL Industries' standard line of fire-rated access panels meets testing standards: UBC 43-7, UL10B, ASTME152. Access panels are rated up to 3 hours for non-combustible horizontal surfaces. All models feature a 2" thick insulated door and spring-assisted closer. A second spring is included on sizes 16" x 16" thru 24" x 36" and must be used for the ceiling fire-rating on these sizes. Panels packaged individually.

### FD: Standard Panel (Ceiling):

Frame & Trim: 16 gauge steel with a paintable 1" flange. Welded-on masonry anchors.

Door: 2" thick, insulated 20 gauge steel with continuous hinge.

Finish: White powder coat paint.