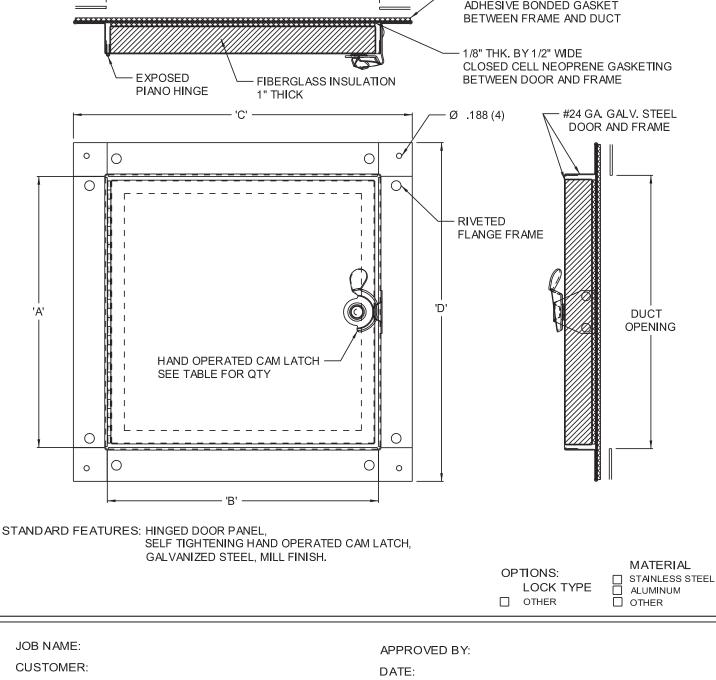

## HDSS-6020

## **SELF STICK DUCT DOOR - HINGED**

| QTY. | NOMINAL SIZE        | A            | В            | С            | D            | DUCT OPENING                | LATCH |
|------|---------------------|--------------|--------------|--------------|--------------|-----------------------------|-------|
|      | 6 x 6 (152 x 152)   | 5.375 (137)  | 5.375 (137)  | 7.875 (200)  | 9.875 (251)  | 4-1/2 X 4-1/2 (114 x 114)   | 1     |
|      | 8 x 8 (203 x 203)   | 7.375 (187)  | 7.375 (187)  | 9.875 (251)  | 9.875 (251)  | 6-1/2 X 6-1/2 (165 x 165)   | 1     |
|      | 10 x 10 (254 x 254) | 9.375 (238)  | 9.375 (238)  | 11.875 (302) | 11.875 (302) | 8-1/2 X 8-1/2 (216 x 216)   | 1     |
|      | 12 x 12 (305 x 305) | 11.375 (289) | 11.375 (289) | 13.875 (352) | 13.875 (352) | 10-1/2 X 10-1/2 (267 x 267) | 1     |
|      | 12 x 18 (305 x 457) | 17.375 (441) | 11.375 (289) | 13.875 (352) | 19.875 (505) | 10-1/2 x 16-1/2 (267 x 419) | 2     |
|      | 14 x 14 (356 x 356) | 13.375 (340) | 13.375 (340) | 15.875 (403) | 15.875 (403) | 12-1/2 x 12-1/2 (318 x 318) | 2     |
|      | 16 x 16 (406 x 406) | 15.375 (391) | 15.375 (391) | 17.875 (454) | 17.875 (454) | 14-1/2 x 14-1/2 (368 x 368) | 2     |
|      | 18 x 18 (457 x 457) | 17.375 (441) | 17.375 (441) | 19.875 (505) | 19.875 (505) | 16-1/2 x 16-1/2 (419 x 419) | 2     |
|      | 20 x 20 (508 x 508) | 19.375 (492) | 19.375 (492) | 21.875 (556) | 21.875 (556) | 18-1/2 x 18-1/2 (470 x 470) | 2     |
|      | 24 x 24 (610 x 610) | 23.375 (594) | 23.375 (594) | 25.875 (657) | 25.875 (657) | 22-1/2 x 22-1/2 (572 x 572) | 2     |
|      |                     |              |              |              |              |                             |       |