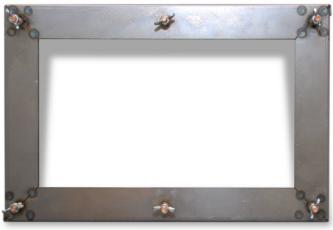

## **GDD DUCT DOOR** for Grease Ducts

## **Application**

- Access door for installation into grease ducts
- This door meets or exceeds requirements of all mechanical codes

## **Product Features**

- · Bolt in unit easily installed into existing ductwork
- Duct cutout template included
- No bolts penetrate to the interior of the duct
- Two handles for easy removal and installation