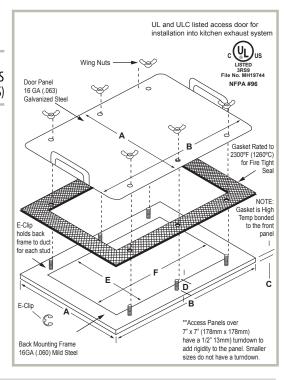

## **GDD STANDARD SIZES**

| MODEL<br>NO. | PANEL<br>OUTSIDE DIMENSION |             | PANEL<br>HEIGHT |           | HOLE SIZE<br>Inches (mm) |             | MTG<br>STUDS |
|--------------|----------------------------|-------------|-----------------|-----------|--------------------------|-------------|--------------|
|              | A                          | В           | C               | D         | E                        | F           | (NUTS)       |
| FGGD0712     | 10" (254mm)                | 15" (381mm) | .5" (13mm)      | 1" (25mm) | 7" (178mm)               | 12" (305mm) | 6            |
| FGGD720      | 10" (254mm)                | 23" (584mm) | .5" (13mm)      | 1" (25mm) | 7" (178mm)               | 20" (508mm) | 10           |
| FGGD1212     | 15" (381mm)                | 15" (381mm) | .5" (13mm)      | 1" (25mm) | 12" (305mm)              | 12" (305mm) | 8            |
| FGDD1220     | 15" (381mm)                | 23" (584mm) | .5" (13mm)      | 1" (25mm) | 12" (305mm)              | 20" (508mm) | 14           |
| FGGD1620     | 19" (483mm)                | 23" (584mm) | .5" (13mm)      | 1" (25mm) | 16" (406mm)              | 20" (508mm) | 16           |
| FGGD2020     | 23" (584mm)                | 23" (584mm) | .5" (13mm)      | 1" (25mm) | 20" (508mm)              | 20" (508mm) | 16           |

For detailed specifications see submittal sheet

U.S.A.: info@acudor.com / 800.722.0501 MEXICO: infomx@acudor.com / +521 (844) 101-0081 CANADA: info@acudor.ca / 844.228.3671 INDIA / MIDDLE EAST / NORTH AFRICA: ap-imea@acudor.com / +971-4-399-6966