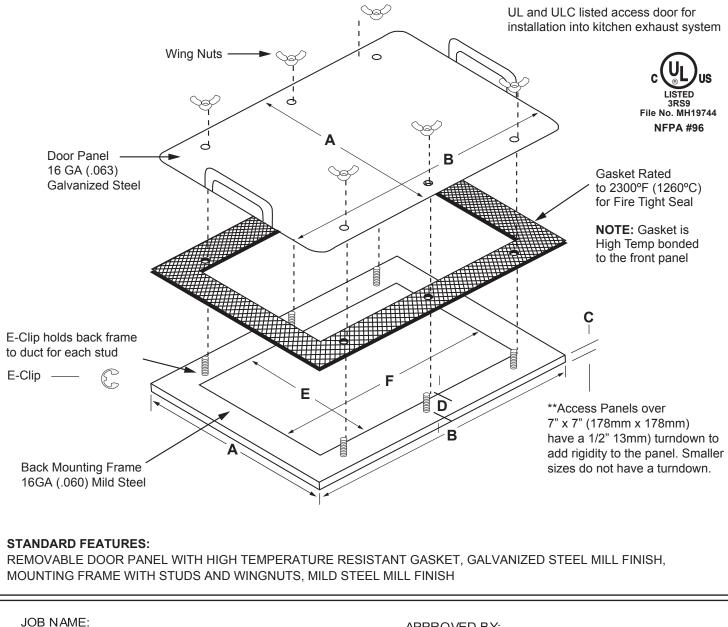

## **GREASE DUCT ACCESS DOOR**

|           |                                                         |                                                                                                                     |                                                                                                                                                                                   | · · · · · · · · · · · · · · · · · · ·                                                                                                                                                                                                                                                 |                                                                                                                                                                                                                                                                                                                                                  |                                                                                                                                                                                                                                                                                                                                                                                                                      |                                                                                                                                                                                                                                                                                                                                                                                                                                                                                         |
|-----------|---------------------------------------------------------|---------------------------------------------------------------------------------------------------------------------|-----------------------------------------------------------------------------------------------------------------------------------------------------------------------------------|---------------------------------------------------------------------------------------------------------------------------------------------------------------------------------------------------------------------------------------------------------------------------------------|--------------------------------------------------------------------------------------------------------------------------------------------------------------------------------------------------------------------------------------------------------------------------------------------------------------------------------------------------|----------------------------------------------------------------------------------------------------------------------------------------------------------------------------------------------------------------------------------------------------------------------------------------------------------------------------------------------------------------------------------------------------------------------|-----------------------------------------------------------------------------------------------------------------------------------------------------------------------------------------------------------------------------------------------------------------------------------------------------------------------------------------------------------------------------------------------------------------------------------------------------------------------------------------|
| MODEL NO. | PANEL OUTSIDE DIMENSION                                 |                                                                                                                     | PANEL<br>HEIGHT                                                                                                                                                                   | STUD<br>HEIGHT                                                                                                                                                                                                                                                                        | HOLE SIZE<br>Inches (mm)                                                                                                                                                                                                                                                                                                                         |                                                                                                                                                                                                                                                                                                                                                                                                                      | MTG<br>STUDS                                                                                                                                                                                                                                                                                                                                                                                                                                                                            |
|           | А                                                       | В                                                                                                                   | С                                                                                                                                                                                 | D                                                                                                                                                                                                                                                                                     | E                                                                                                                                                                                                                                                                                                                                                | F                                                                                                                                                                                                                                                                                                                                                                                                                    | (NUTS)                                                                                                                                                                                                                                                                                                                                                                                                                                                                                  |
| FGGD0712  | 10" (254mm)                                             | 15" (381mm)                                                                                                         | .5" (13mm)                                                                                                                                                                        | 1" (25mm)                                                                                                                                                                                                                                                                             | 7" (178mm)                                                                                                                                                                                                                                                                                                                                       | 12" (305mm)                                                                                                                                                                                                                                                                                                                                                                                                          | 6                                                                                                                                                                                                                                                                                                                                                                                                                                                                                       |
| FGGD720   | 10" (254mm)                                             | 23" (584mm)                                                                                                         | .5" (13mm)                                                                                                                                                                        | 1" (25mm)                                                                                                                                                                                                                                                                             | 7" (178mm)                                                                                                                                                                                                                                                                                                                                       | 20" (508mm)                                                                                                                                                                                                                                                                                                                                                                                                          | 10                                                                                                                                                                                                                                                                                                                                                                                                                                                                                      |
| FGGD1212  | 15" (381mm)                                             | 15" (381mm)                                                                                                         | .5" (13mm)                                                                                                                                                                        | 1" (25mm)                                                                                                                                                                                                                                                                             | 12" (305mm)                                                                                                                                                                                                                                                                                                                                      | 12" (305mm)                                                                                                                                                                                                                                                                                                                                                                                                          | 8                                                                                                                                                                                                                                                                                                                                                                                                                                                                                       |
| FGDD1220  | 15" (381mm)                                             | 23" (584mm)                                                                                                         | .5" (13mm)                                                                                                                                                                        | 1" (25mm)                                                                                                                                                                                                                                                                             | 12" (305mm)                                                                                                                                                                                                                                                                                                                                      | 20" (508mm)                                                                                                                                                                                                                                                                                                                                                                                                          | 14                                                                                                                                                                                                                                                                                                                                                                                                                                                                                      |
| FGGD1620  | 19" (483mm)                                             | 23" (584mm)                                                                                                         | .5" (13mm)                                                                                                                                                                        | 1" (25mm)                                                                                                                                                                                                                                                                             | 16" (406mm)                                                                                                                                                                                                                                                                                                                                      | 20" (508mm)                                                                                                                                                                                                                                                                                                                                                                                                          | 16                                                                                                                                                                                                                                                                                                                                                                                                                                                                                      |
| FGGD2020  | 23" (584mm)                                             | 23" (584mm)                                                                                                         | .5" (13mm)                                                                                                                                                                        | 1" (25mm)                                                                                                                                                                                                                                                                             | 20" (508mm)                                                                                                                                                                                                                                                                                                                                      | 20" (508mm)                                                                                                                                                                                                                                                                                                                                                                                                          | 16                                                                                                                                                                                                                                                                                                                                                                                                                                                                                      |
|           | FGGD0712<br>FGGD720<br>FGGD1212<br>FGDD1220<br>FGGD1620 | A   FGGD0712 10" (254mm)   FGGD720 10" (254mm)   FGGD1212 15" (381mm)   FGDD1220 15" (381mm)   FGGD1620 19" (483mm) | A B   FGGD0712 10" (254mm) 15" (381mm)   FGGD720 10" (254mm) 23" (584mm)   FGGD1212 15" (381mm) 15" (381mm)   FGDD1220 15" (381mm) 23" (584mm)   FGGD1620 19" (483mm) 23" (584mm) | MODEL NO. PANEL OUTSIDE DIMENSION HEIGHT   A B C   FGGD0712 10" (254mm) 15" (381mm) .5" (13mm)   FGGD720 10" (254mm) 23" (584mm) .5" (13mm)   FGGD1212 15" (381mm) 15" (381mm) .5" (13mm)   FGGD1220 15" (381mm) 23" (584mm) .5" (13mm)   FGGD1620 19" (483mm) 23" (584mm) .5" (13mm) | MODEL NO. PANEL OUTSIDE DIMENSION HEIGHT HEIGHT   A B C D   FGGD0712 10" (254mm) 15" (381mm) .5" (13mm) 1" (25mm)   FGGD720 10" (254mm) 23" (584mm) .5" (13mm) 1" (25mm)   FGGD1212 15" (381mm) 15" (381mm) .5" (13mm) 1" (25mm)   FGGD1220 15" (381mm) 23" (584mm) .5" (13mm) 1" (25mm)   FGGD1620 19" (483mm) 23" (584mm) .5" (13mm) 1" (25mm) | MODEL NO. PANEL OUTSIDE DIMENSION HEIGHT HEIGHT Inchest   A B C D E   FGGD0712 10" (254mm) 15" (381mm) .5" (13mm) 1" (25mm) 7" (178mm)   FGGD720 10" (254mm) 23" (584mm) .5" (13mm) 1" (25mm) 7" (178mm)   FGGD1212 15" (381mm) 15" (381mm) .5" (13mm) 1" (25mm) 12" (305mm)   FGGD1220 15" (381mm) 23" (584mm) .5" (13mm) 1" (25mm) 12" (305mm)   FGGD1620 19" (483mm) 23" (584mm) .5" (13mm) 1" (25mm) 16" (406mm) | MODEL NO. PANEL OUTSIDE DIMENSION HEIGHT HEIGHT Inches (mm)   A B C D E F   FGGD0712 10" (254mm) 15" (381mm) .5" (13mm) 1" (25mm) 7" (178mm) 12" (305mm)   FGGD1212 10" (254mm) 23" (584mm) .5" (13mm) 1" (25mm) 7" (178mm) 20" (508mm)   FGGD1212 15" (381mm) 15" (381mm) .5" (13mm) 1" (25mm) 12" (305mm) 12" (305mm)   FGGD1220 15" (381mm) 23" (584mm) .5" (13mm) 1" (25mm) 12" (305mm) 20" (508mm)   FGGD1620 19" (483mm) 23" (584mm) .5" (13mm) 1" (25mm) 16" (406mm) 20" (508mm) |