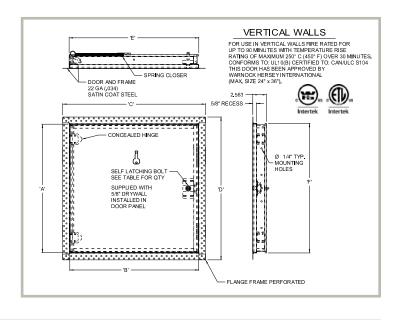

### **Application**

- For installation in drywall walls requiring concealing of the door panel consistent to surroundings
- For use in walls, fire-rated for up to 90-minutes with a temperature rise of max 250°C (450°F) over 30 minutes

#### **Product Features**

- Recessed reinforced door fitted with 5/8" Fire-rated drywall.
- Concealed hinge & self-centering device ensures seamless appearance in walls
- Self-closing & self-latching door mechanism
- · Perforated Frame ensures trouble-free application of skim coat to edge of the door
- Zinc coated steel provides superior corrosion resistance
- Testing standards UL 10(b) and ULC S104

## **FW-5015 Access Door Specifications:**

**Door:** Steel-22 Gauge recessed fitted with 5/8" thick drywall suitable to accept skim coat finish on site.

**Door Frame:** Steel-22 Gauge press bent for strength and rigidity with pre-punched flanges for convenient mounting and accepting skim coat finish on site

Hinge: Concealed

Fire Rating (Walls): Meets 1½ hour fire rating requirement in accordance with UL 10(b) and CAN/ULC S104-10 for max size upto 24" x 36"

**Latch:** Self-latching bolt, operated by flush key

Finish: Satin coat steel

#### **FW-5015 STANDARD SIZES**

(other sizes available upon request)

| Nominal Door Size W&H |           | Latches | Weight | Weight per Door |  |
|-----------------------|-----------|---------|--------|-----------------|--|
| Inches                | mm        |         | lbs.   | kg.             |  |
| 12 X 12               | 305 X 305 | 1       | 10     | 4.5             |  |
| 16 X 16               | 406 X 406 | 1       | 14     | 6.4             |  |
| 18 X 18               | 457 X 457 | 1       | 18     | 8.2             |  |
| 24 X 24               | 610 X 610 | 2       | 29     | 13.1            |  |
| 24 X 36               | 610 X 914 | 2       | 42     | 19.0            |  |