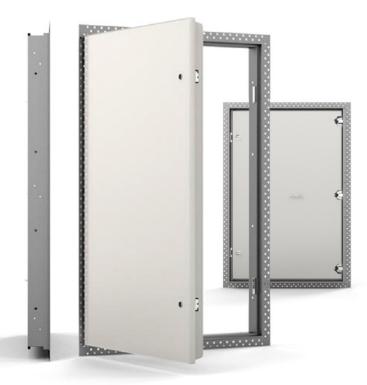

#### **Product Features**

- Recessed reinforced door fitted with 5/8" Fire-rated drywall.
- Concealed hinge & self-centering device ensures seamless appearance in walls
- Self-closing & self-latching door mechanism
- · Perforated Frame ensures trouble-free application of skim coat to edge of the door
- Zinc coated steel provides superior corrosion resistance
- Testing standards UL 10(b) and ULC S104

## **FW-5015 Access Door Specifications:**

**Door:** Steel-22 Gauge recessed fitted with 5/8" thick drywall suitable to accept skim coat finish on site.

**Door Frame:** Steel-22 Gauge press bent for strength and rigidity with pre-punched flanges for convenient mounting and accepting skim coat finish on site

Hinge: Concealed

Fire Rating (Walls): Meets 1½ hour fire rating requirement in accordance with UL 10(b) and CAN/ULC S104-10 for max size upto 24" x 36"

**Latch:** Self-latching bolt, operated by flush key