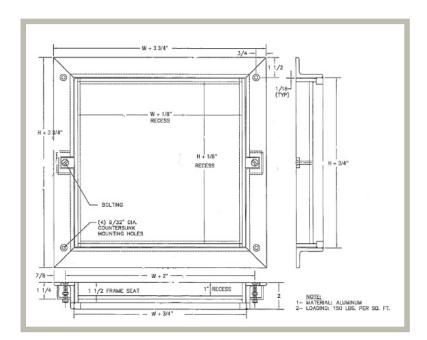

#### **Product Features**

- Recessed 1" to accommodate ceramic tile/concrete.
- To keep the floor material from cracking or chipping within the door panel, the securing screws are located in the flange of the mounting frame

### FT-8080-1 Floor Door Specifications:

Material: Aluminum

- **Door:** 1/4" smooth aluminum plate reinforced for live loads of 150 pounds/sg.ft. / recessed 1" for ceramic tile/concrete
- **Frame:** 1–1/2" x 1–1/4" aluminum angle with mounting holes in top flange

**Standard Latch:** Door panel is secured to frame with 1/4" x 1" flat head screws

Finish: Mill finish

(other sizes available upon request)

| Nominal Door Size W&H |           | Weight per Door |      |
|-----------------------|-----------|-----------------|------|
| inches                | mm        | lbs.            | kg.  |
| 8 x 8                 | 203 x 203 | 6               | 2.7  |
| 12 x 12               | 305 x 305 | 9               | 4.1  |
| 18 x 18               | 457 x 457 | 18              | 8.2  |
| 24 x 24               | 610 x 610 | 36              | 16.3 |