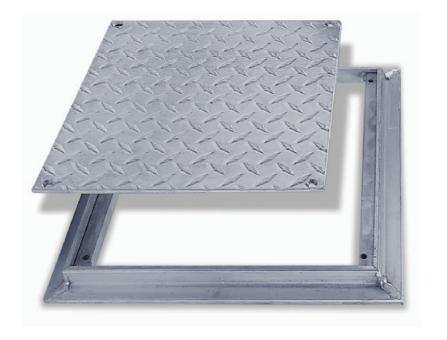

# **FLOOR DOOR** Non Hinged, Flush Diamond Plate

## **Application**

• Designed for interior and exterior applications that require an access opening that will blend in with the surrounding floor material

#### **Product Features**

- Flush Diamond Plate door panel
- Door panel removable via screws

### FD-8060 Floor Door Specifications:

Material: Aluminum

**Door:** 1/4" aluminum diamond plate reinforced

for the live load of 150 lb/per sq. ft.

**Frame:** 1" x 1" aluminum angle designed to be cast

into concrete