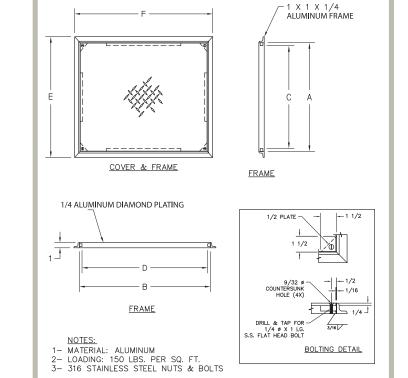

### FD-8060 Floor Door Specifications:

Material: Aluminum

**Door:** 1/4" aluminum diamond plate reinforced

for the live load of 150 lb/per sq. ft.

**Frame:** 1" x 1" aluminum angle designed to be cast

into concrete

Standard Latch: Door panel is secured to frame with

1/4" x 1" flat head screws

Finish: Mill finish

For detailed specifications see submittal sheet