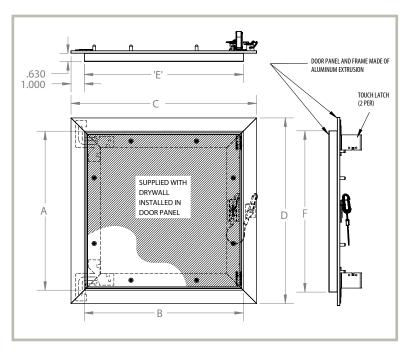

### **Product Features**

- Designed for installation in 5/8" drywall
- Aluminum Extrusion Door & Frame
- Powder Painted
- Dust seal gasket
- Concealed Touch latch

## **DW-5058 Access Door Specifications:**

Material: Aluminum extrusion with drywall fitted in door panel

- Door Frame: Aluminum extrusion 6063-T6 recessed to provide similar edge to drywall bead to allow for finishing of wall or ceiling surface.
- Hinge: Wing hinge allows door panel to open to 90 degrees, and also allows for door panel to be removed from frame. Safety chain installed on door & frame for safety.

Gasket: Dust seal gasket

Standard Latch: Concealed Touch Latches

Optional Latches/Locks: Screwdriver operated cam latch, allen head cam latch, spanner head cam latch, cylinder lock & key.

Finish: Powder Painted White