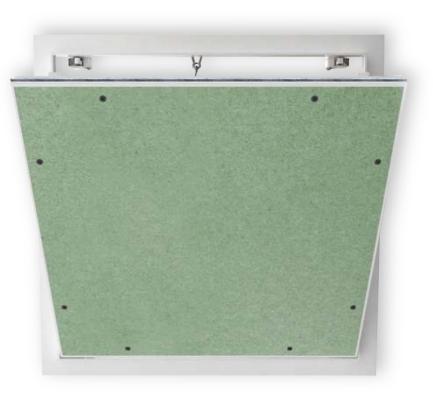

# DW-5058

Recessed Access door for 5/8" drywall, Drywall Panel Door

### **Product Features**

- Designed for installation in 5/8" drywall
- Aluminum Extrusion Door & Frame
- Powder Painted
- Dust seal gasket
- Concealed Touch latch

## **DW-5058 Access Door Specifications:**

Material: Aluminum extrusion with drywall fitted in door panel

- Door Frame: Aluminum extrusion 6063-T6 recessed to provide similar edge to drywall bead to allow for finishing of wall or ceiling surface.
- Hinge: Wing hinge allows door panel to open to 90 degrees, and also allows for door panel to be removed from frame. Safety chain installed on door & frame for safety.