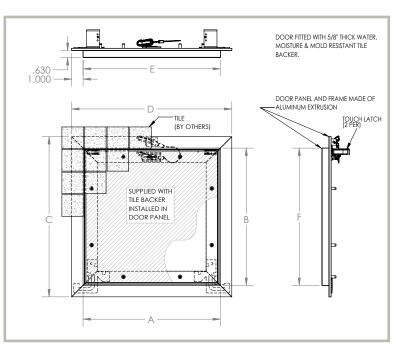

#### **Product Features**

- Designed for installation in 5/8" cement board
- Aluminum Extrusion Door & Frame
- Dust seal gasket
- Concealed Touch latch

### **DW-5058-TD Access Door Specifications:**

- Material: Aluminum extrusion with tile backer fitted in door panel
- Door Frame: Aluminum extrusion 6063-T6 recessed to provide similar edge to drywall bead to allow for finishing of wall or ceiling surface.
- Hinge: Wing hinge allows door panel to open to 90 degrees, and also allows for door panel to be removed from frame. Safety chain installed on door & frame for safety.

#### Gasket: Dust seal gasket

- Standard Latch: Concealed Touch Latches
- Optional Latches/Locks: Slotted Screwdriver Cam Latch, allen head cam latch, spanner head cam latch, cylinder lock & key.

Finish: Mill Finish