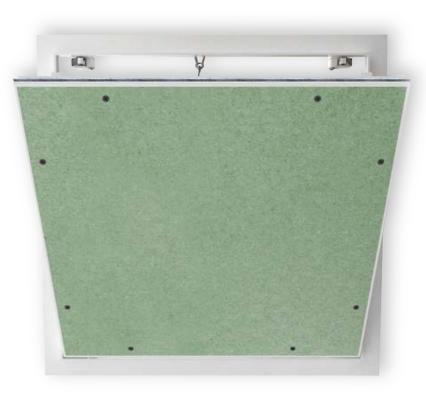

# Recessed Access door for 5/8" drywall, Drywall Panel Door

#### **Product Features**

- Designed for installation in 5/8" drywall
- Aluminum Extrusion Door & Frame
- Powder Painted
- Dust seal gasket
- · Concealed Touch latch

## **DW-5058 Access Door Specifications:**

Material: Aluminum extrusion with drywall fitted in door panel

**Door Frame:** Aluminum extrusion 6063-T6 recessed to provide similar edge to drywall bead to allow for finishing of wall or ceiling surface.

**Hinge:** Wing hinge allows door panel to open to 90 degrees, and also allows for door panel to be removed from frame. Safety chain installed on door & frame for safety.

Gasket: Dust seal gasket

Standard Latch: Concealed Touch Latches