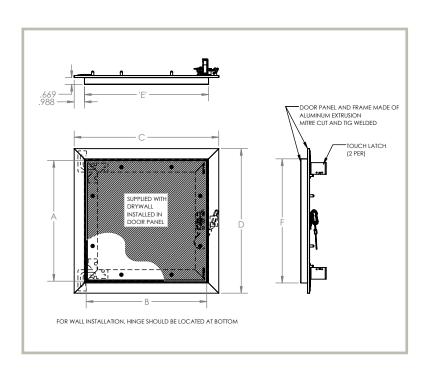

## **DW-5058 Access Door Specifications:**

Material: Aluminum extrusion with drywall fitted in door panel

**Door Frame:** Aluminum extrusion 6063-T6 recessed to provide similar edge to drywall bead to allow for finishing of wall or ceiling surface.

**Hinge:** Wing hinge allows door panel to open to 90 degrees, and also allows for door panel to be removed from frame. Safety chain installed on door & frame for safety.

Gasket: Dust seal gasket

Standard Latch: Concealed Touch Latches

**Optional Latches/Locks:** Slotted Screwdriver Cam Latch, allen head cam latch, spanner head cam latch, cylinder lock & key.

Finish: Powder Painted White

Wall opening is normal door size plus +3/8" (9.5mm) For detailed specifications see submittal sheet

FOR WALL INSTALLATION, HINGE SHOULD BE LOCATED AT BOTTOM